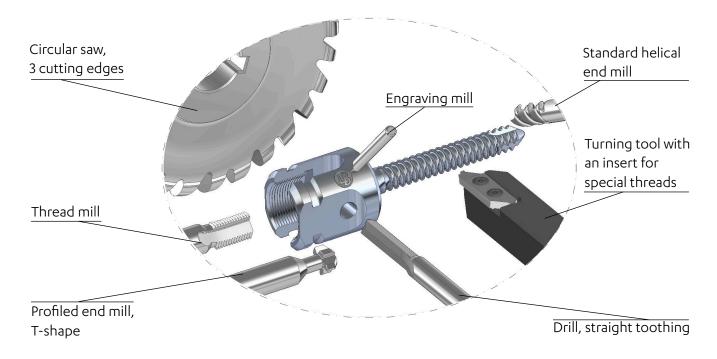

# Some examples of products answering the requirements of the medtech industry:

The profiled mills are available with straight or helical toothing