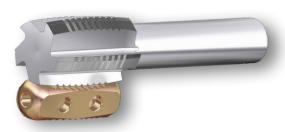

#### **Special PCD mills**

Cutting tools with a PCD insert are an excellent option for machining ceramics and synthetic materials