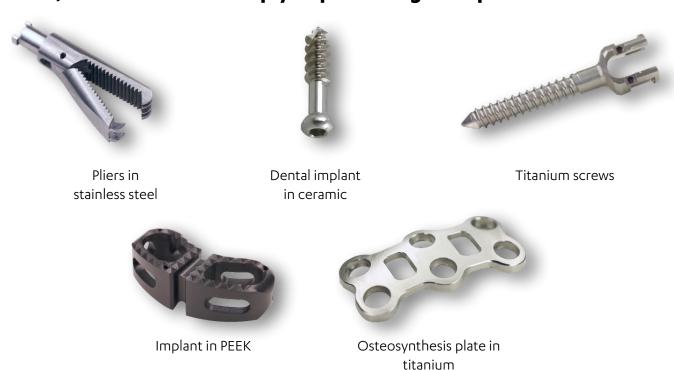

# Some examples of products answering the requirements of the medtech industry:

The profiled mills are available with straight or helical toothing